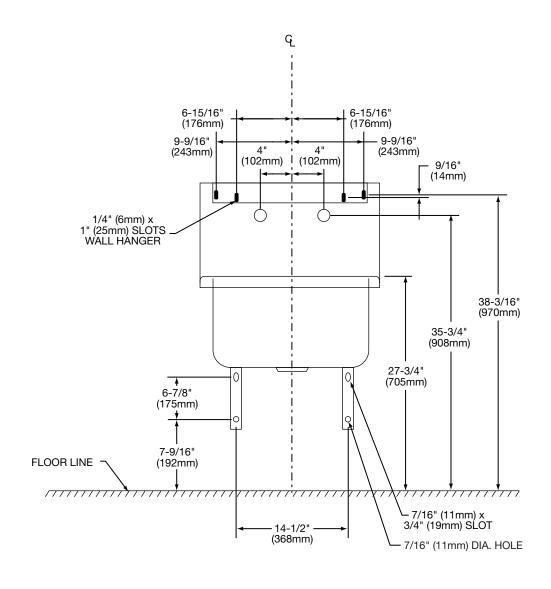

NOTE: SEE REVERSE SIDE FOR ROUGH-IN DIMENSIONS.

3-58

## **ROUGH-IN DIMENSIONS**

(10/01)